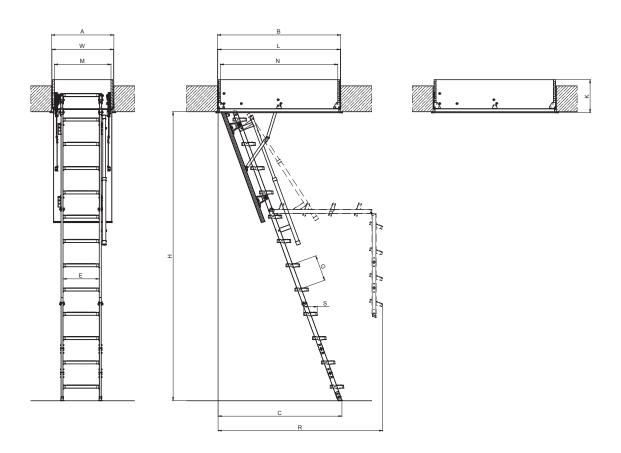

#### **VII.DETAILED DIMENSIONS**

| LML                                    |        |              |              |              |              |            |            |              |              |              |            |            |
|----------------------------------------|--------|--------------|--------------|--------------|--------------|------------|------------|--------------|--------------|--------------|------------|------------|
| Ceiling opening dimensions [cm]        | AxB    | 60x120       | 70x120       | 70x130       | 70x140       | 86x130     | 92x130     | 60x130       | 70x130       | 70x140       | 86x130     | 92x130     |
| Room height [cm]                       | Н      |              |              | 280          |              |            | 305        |              |              |              |            |            |
| Minimum room height* [cm]              | H min. |              | 233          |              |              |            | 256        |              |              |              |            |            |
| Outside box dimensions [cm]            | WxL    | 59.6 x 118.6 | 68.6 x 118.6 | 68.6 x 128.6 | 68.6 x 138.6 | 84.6x128.6 | 90.6x128.6 | 59.6 x 128.6 | 68.6 x 128.6 | 68.6 x 138.6 | 84.6x128.6 | 90.6x128.6 |
| Outside box dimensions with trims [cm] | JxD    | 63.6x122.6   | 72.6x122.6   | 72.6x132.6   | 72.6x142.6   | 88.6x132.6 | 94.6x132.6 | 63.6x132.6   | 72.6x132.6   | 72.6x142.6   | 88.6x132.6 | 94.6x132.6 |
| Inside box dimensions [cm]             | MxN    | 54.7x113.7   | 63.7x113.7   | 63.7x123.7   | 63.7x133.7   | 79.7x123.7 | 85.7x123.7 | 54.7x123.7   | 63.7x123.7   | 63.7x133.7   | 79.7x123.7 | 85.7x123.7 |
| Folded loft ladder height [cm]         | K      | 31.5         |              |              |              |            |            |              |              |              |            |            |
| Swing space [cm]                       | R      |              | 167          |              |              |            | 183        |              |              |              |            |            |
| Distance after ladder unfolding [cm]   | C      |              | 123          |              |              |            |            | 132          |              |              |            |            |
| Box height [cm]                        |        |              |              |              |              |            | 31.5       |              |              |              |            |            |
| LADDER PARAMETERS                      |        |              |              |              |              |            |            |              |              |              |            |            |
| Tread length [cm]                      | E      | 35           |              |              |              | 35         |            |              |              |              |            |            |
| Tread width [cm]                       | S      |              |              |              |              |            | 13         |              |              |              |            |            |
| Dictance hotween treads [cm]           | G      |              |              |              |              |            | 25         |              |              |              |            |            |

<sup>\*</sup> the ladder length for rooms lower than the maximum height "H" must be adjusted in accordance with the fitting instructions