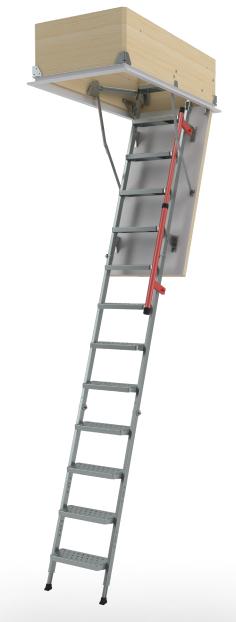

## **LOFT LADDER LML**

### I. APPLICATION

The LML metal loft ladder designed for use in residential buildings and to be built in the ceiling opening to provide access to the attic spaces.

LML loft ladder has been designed to ensure maximum comfort while simplifying the installation process and length adjustment of the ladder to match the room height.

| II. STRUCTURE |                      |                                                                                                                                                                                                                            |  |  |  |  |  |  |
|---------------|----------------------|----------------------------------------------------------------------------------------------------------------------------------------------------------------------------------------------------------------------------|--|--|--|--|--|--|
| No.           | Element              | Description                                                                                                                                                                                                                |  |  |  |  |  |  |
| 1             | Hatch                | Insulated hatch of sandwich type with a thickness of 3.6 cm. Thermal insulation thickness: 3 cm. Finished with HDF board white on both sides. No lock — unloading mechanism presses the hatch against the loft ladder box. |  |  |  |  |  |  |
| 2             | Вох                  | Pinewood box integrated with a steel frame and finishing slats.<br>Height: 31.5cm.<br>Equipped with a peripheral seal.                                                                                                     |  |  |  |  |  |  |
| 3             | Ladder               | Metal.<br>Ladder width: 39 cm.<br>Distance between treads: 25 cm.                                                                                                                                                          |  |  |  |  |  |  |
| 4             | Treads               | Metal and equipped with anti-slip profile.<br>Tread width: 13 cm.<br>Tread length: 35 cm.                                                                                                                                  |  |  |  |  |  |  |
| 5             | Standard accessories | Ouick installation system.<br>Handrail with unloading mechanism.<br>Telescopic stile ends.<br>Control rod for opening a hatch.                                                                                             |  |  |  |  |  |  |